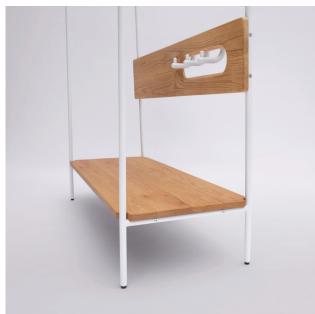

#### **CH-2 'AIRLY' CLOTH RACK**

#### **DESCRIPTION**

A knock-down cloth rack with metal structure and solid wood panel. Fully functional for each type of your favorite cloth and accessories. Designed for freely move around each corner of your room as decorated item with airy feeling.

### SHELF

Dimension: W106 x D36 x H175 cm

Shipping info : Free shipping in Bangkok area

#### Material

- : Ash solid wood (Blue stain)
- : Metal (PDC coating)
- : Genuine leather

THB 29,900