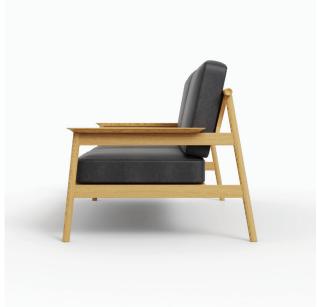

#### CT-2 'EDGE' SOFA

#### **DESCRIPTION**

Modern contemporary design with enchanted wood edge. Creates warm and friendly feeling. Solid wood structure with genuine leather upholstery (Optional material also available).

#### Material

: Ash solid wood (Walnut stain)

: Metal (PDC coating)

THB 35,900