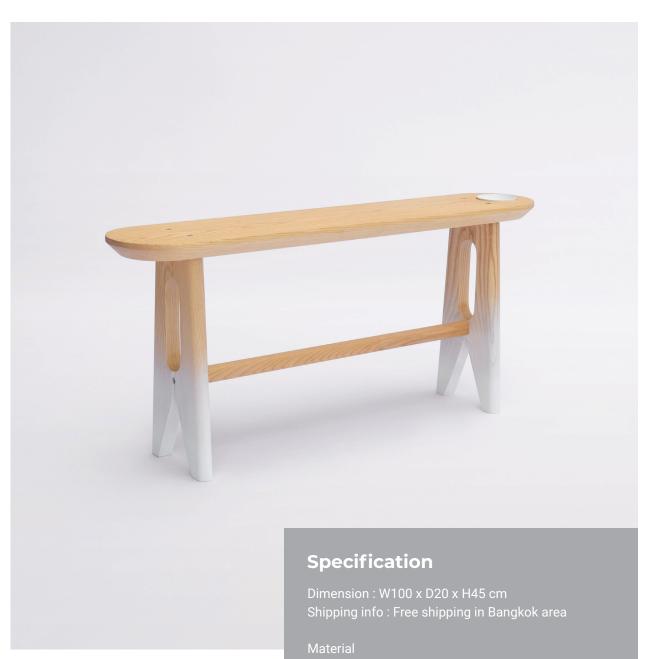

#### **CH-3 'LONELY' BENCH**

#### **DESCRIPTION**

A knock-down wooden bench designed for lonely person. Have a cup of coffee on your own, smoke a cigarette or sitting alone in the morning, dry your umbrella after a rainy day alone. Hope you have a lonely day.

Dimension: W56 x D60 x SH45/H78 cm Shipping info: Free shipping in Bangkok area

#### Material

- : Ash solid wood (Oak stain/Walnut stain)
- : Oak solid wood (custom\*)

THB 9,900