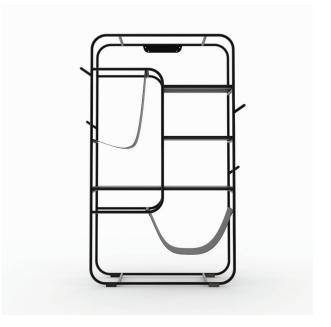

### **RACK**

#### Shipping info : Free shipping in Bar

#### Materia

- : Teak solid wood
- : Metal (PDC coating)
- · Genuine leather

THB 32,900