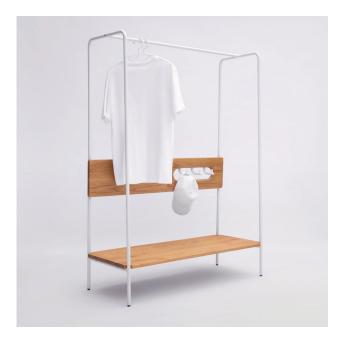

### **RACK**

#### **CH-2 'AIRLY' CLOTH RACK**

#### **DESCRIPTION**

A knock-down cloth rack with metal structure and solid wood panel. Fully functional for each type of your favorite cloth and accessories. Designed for freely move around each corner of your room as decorated item with airy feeling.