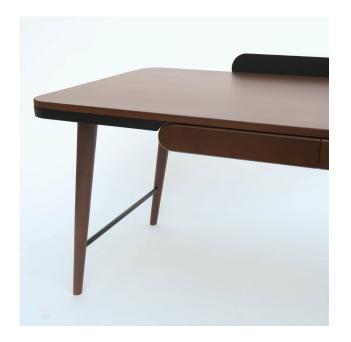

#### **CH-4 'CALMLY' WORKING TABLE**

#### **DESCRIPTION**

Modern and luxury working table with solid ash wood (Walnut color stain). Fully functional with two drawer for your paper and stationary, decorated with matt black metal around table top. Designed to give a calmly sense of daily working life. Do not let anything ruin your working day, please calmly take your time on this working table and get the job done.