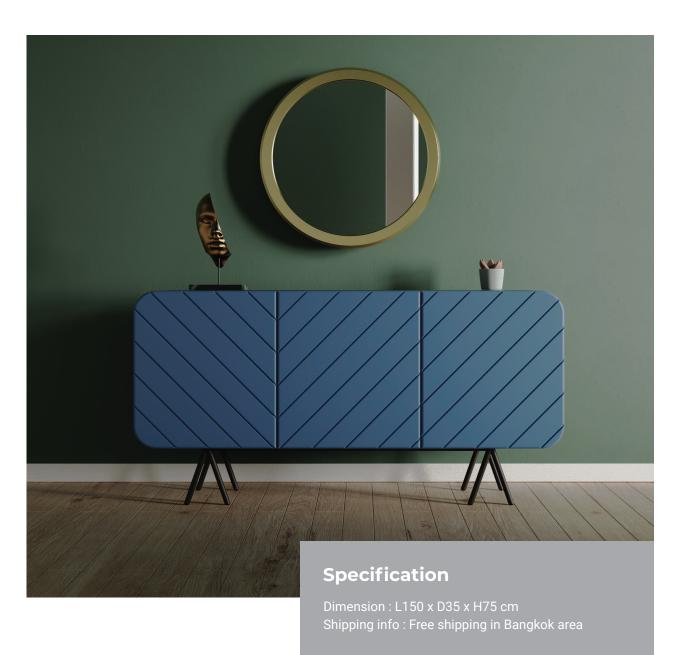

#### **CH-8 'CLOSELY' CABINET**

#### **DESCRIPTION**

Wooden wall cabinet with modern and playful design, scooped straight line with round edge provide soft and smooth sense of environment. Standing structure on round matt black metal, raised above the floor makes it easier to clean. Decorated your room with 'closely' cabinet as a beautiful art piece.