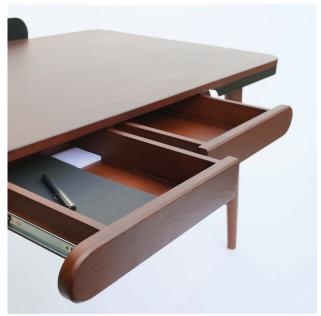

#### **CH-4 'CALMLY' WORKING TABLE**

#### **DESCRIPTION**

Modern and luxury working table with solid ash wood (Walnut color stain). Fully functional with two drawer for your paper and stationary, decorated with matt black metal around table top. Designed to give a calmly sense of daily working life. Do not let anything ruin your working day, please calmly take your time on this working table and get the job done.