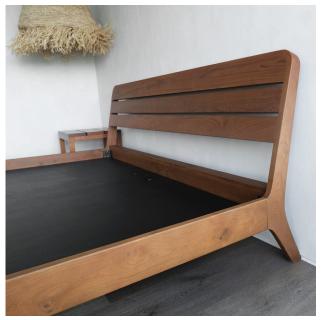

### BED

#### CH-5 'SLEEPY' BED

#### **DESCRIPTION**

Modern contemporary bed with solid teak wood. Designed to give a perfect night for a sleepy day. Backrest gives you an opportunity to spend your favorite book time, please leave everything behind and get some sleep.