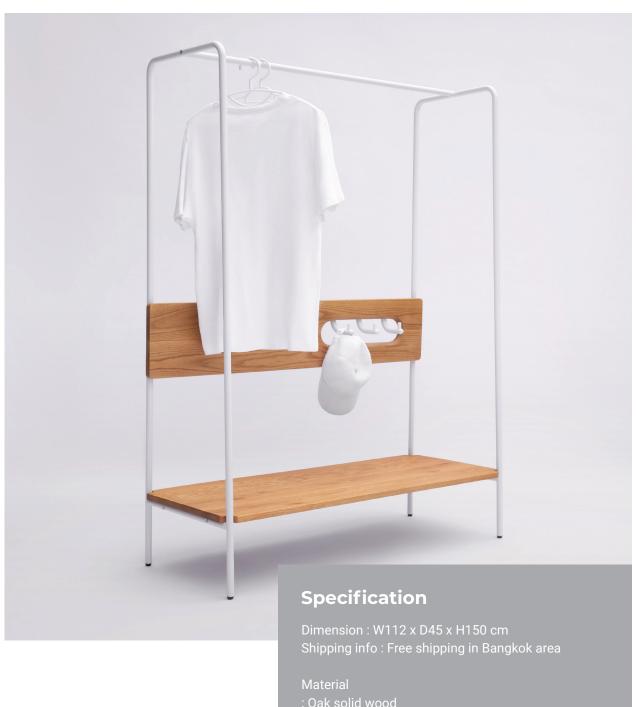

### **RACK**

#### **CH-2 'AIRLY' CLOTH RACK**

#### **DESCRIPTION**

A knock-down cloth rack with metal structure and solid wood panel. Fully functional for each type of your favorite cloth and accessories. Designed for freely move around each corner of your room as decorated item with airy feeling.

### SHELF

Dimension: W106 x D36 x H175 cm

Shipping info : Free shipping in Bangkok area

#### Material

- : Ash solid wood (Blue stain)
- : Metal (PDC coating)
- : Genuine leather

THB 29,900