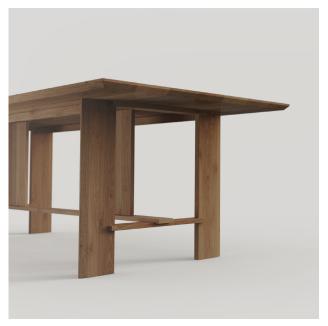

#### **CH-7 'LOVELY' DINING TABLE**

#### **DESCRIPTION**

Wooden table with modern design, sharp and flat edge provide strong sense of structure. Creates illusions of thickness from different angles of view. Fill your dining room with lovely table and your room will be empty for no more.

Dimension: L228.5 x W113/159/189 x H84.5 cm Shipping info: Free shipping in Bangkok area (1st floor)

#### Materia

- : Teak solid wood
- : Oak solid wood (optional)

THB 39,900-45,900