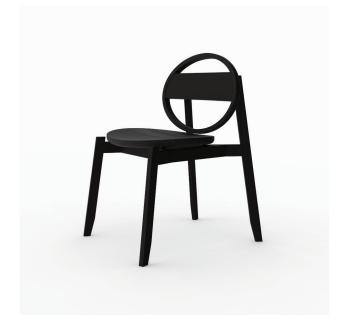

#### **CH-10 'CURVY' CHAIR**

#### **DESCRIPTION**

Wooden chair with simple design but yet strong sense of structure. Oval backrest and curve edge seats provide smooth and soft environment. Put craftmanship skill challenged through each part.