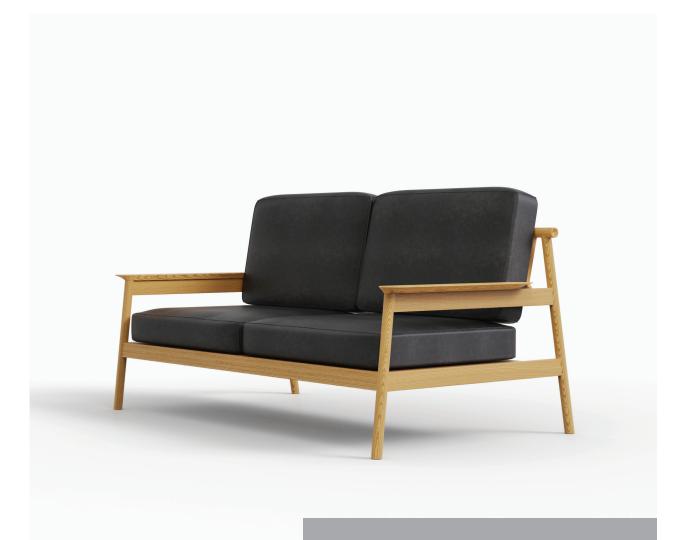

### **SOFA / ARMCHAIR**

#### **Specification**

Dimension :

Sofa 2 seats : W175 x D94 x H88 cm Armchair : W90.5 x D94 x H88 cm

Shipping info : Free shipping in Bangkok area

#### Material

- : Oak solid wood
- · Genuine leather
- : Fabric or PU leather (Optional)
- : Down cushion with synthetic fiber

THB 26,900-59,900

### SOFA / ARMCHAIR

#### CT-2 'EDGE' SOFA

#### **DESCRIPTION**

Modern contemporary design with enchanted wood edge. Creates warm and friendly feeling. Solid wood structure with genuine leather upholstery (Optional material also available).

#### Material

: Ash solid wood (Walnut stain)

: Metal (PDC coating)

THB 35,900