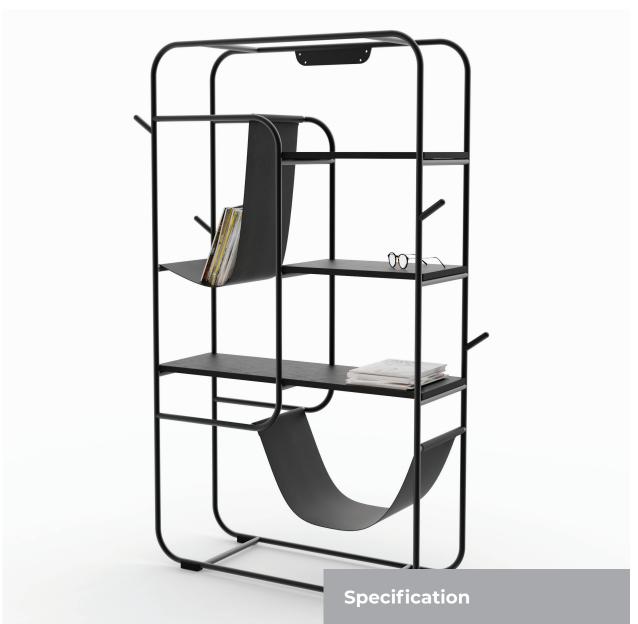

#### **CH-9 'CLASSY' SHELF**

#### **DESCRIPTION**

Modern and classy shelf with all black decorated. Take you to the whole new level of classy furniture. Matching between black genuine oil leather with black powdercoated metal tube and black stain solid wood.