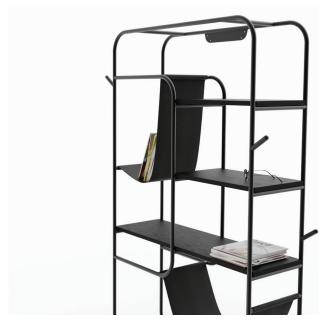

#### **CH-9 'CLASSY' SHELF**

#### **DESCRIPTION**

Modern and classy shelf with all black decorated. Take you to the whole new level of classy furniture. Matching between black genuine oil leather with black powdercoated metal tube and black stain solid wood.