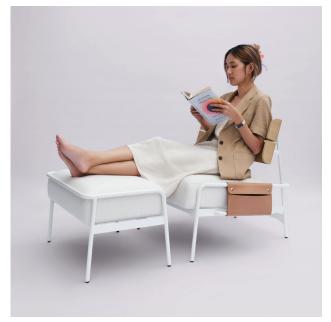

#### **CH-1 'WARMLY' LOUNGE CHAIR**

#### **DESCRIPTION**

Modern lounge chair with metal structure, fully decorated with bold fabric seat, genuine leather side pocket and bending plywood backrest. Designed to give a warmly sense of living. Take a break from your rough day and please take a seat on your 'Warmly' lounge chair.

: Ash solid wood

: Metal (PDC coating)

THB 8,900