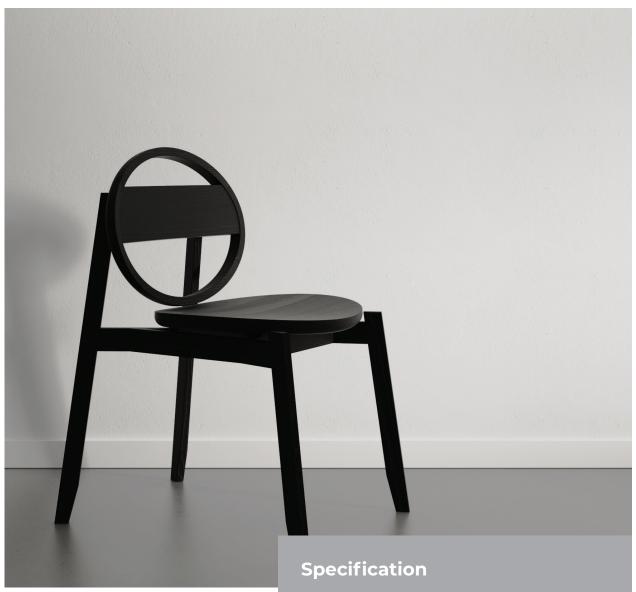

#### **CH-10 'CURVY' CHAIR**

#### **DESCRIPTION**

Wooden chair with simple design but yet strong sense of structure. Oval backrest and curve edge seats provide smooth and soft environment. Put craftmanship skill challenged through each part.