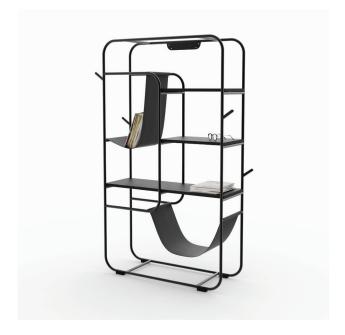

#### **CH-9 'CLASSY' SHELF**

#### **DESCRIPTION**

Modern and classy shelf with all black decorated. Take you to the whole new level of classy furniture. Matching between black genuine oil leather with black powdercoated metal tube and black stain solid wood.