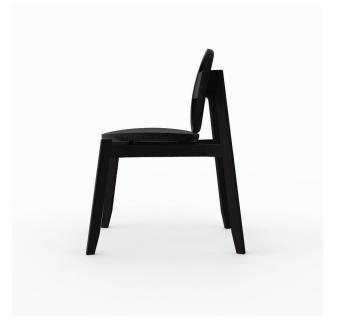

#### **CH-10 'CURVY' CHAIR**

#### **DESCRIPTION**

Wooden chair with simple design but yet strong sense of structure. Oval backrest and curve edge seats provide smooth and soft environment. Put craftmanship skill challenged through each part.