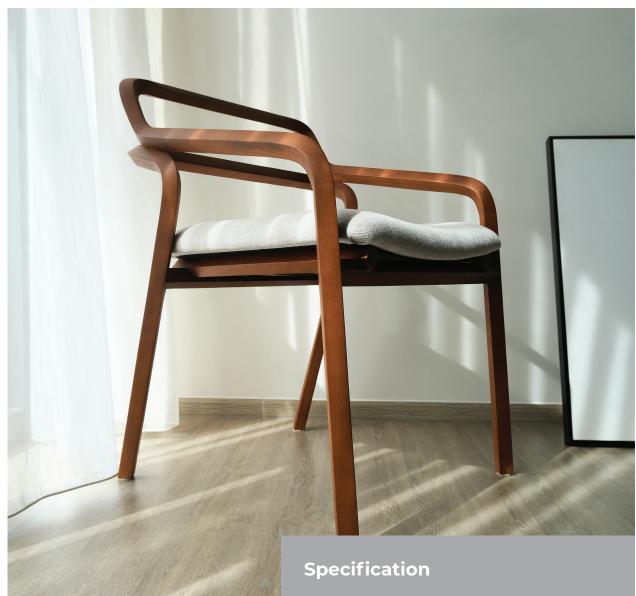

#### **CH-1 'WARMLY' LOUNGE CHAIR**

#### **DESCRIPTION**

Modern lounge chair with metal structure, fully decorated with bold fabric seat, genuine leather side pocket and bending plywood backrest. Designed to give a warmly sense of living. Take a break from your rough day and please take a seat on your 'Warmly' lounge chair.

: Ash solid wood

: Metal (PDC coating)

THB 8,900