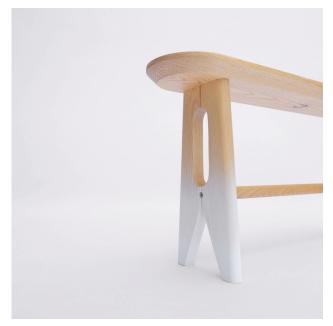

#### **CH-3 'LONELY' BENCH**

#### **DESCRIPTION**

A knock-down wooden bench designed for lonely person. Have a cup of coffee on your own, smoke a cigarette or sitting alone in the morning, dry your umbrella after a rainy day alone. Hope you have a lonely day.

Dimension: W56 x D60 x SH45/H78 cm Shipping info: Free shipping in Bangkok area

#### Material

- : Ash solid wood (Oak stain/Walnut stain)
- : Oak solid wood (custom\*)

THB 9,900