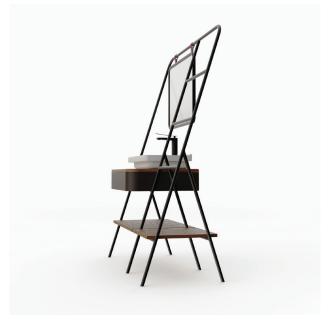

### CT-1 'BASIN RACK AND CABINET' SET

#### **DESCRIPTION**

Basin rack and cabinet set with modern and simple design, Black and red tone. Solid Teak on top and bottom shelf, come with built-in LED on the back of mirror. (Tap and Basin does not include\*)

### **CABINET**

Material

: Ash solid wood (Blue stain)

: Metal (PDC coating)

THB 35,900