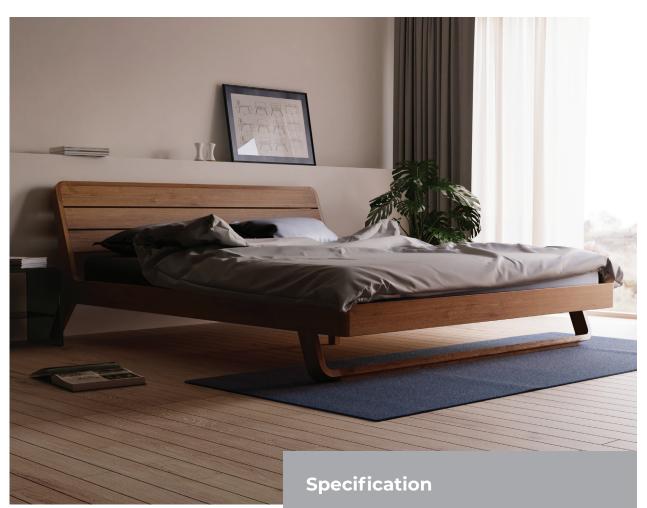

#### CH-5 'SLEEPY' BED

#### **DESCRIPTION**

Modern contemporary bed with solid teak wood. Designed to give a perfect night for a sleepy day. Backrest gives you an opportunity to spend your favorite book time, please leave everything behind and get some sleep.

# **RACK**

THB 14,900