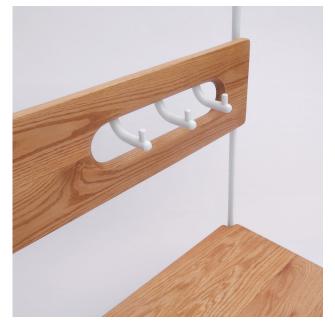

#### **CH-2 'AIRLY' CLOTH RACK**

#### **DESCRIPTION**

A knock-down cloth rack with metal structure and solid wood panel. Fully functional for each type of your favorite cloth and accessories. Designed for freely move around each corner of your room as decorated item with airy feeling.

### SHELF

Dimension: W106 x D36 x H175 cm

Shipping info : Free shipping in Bangkok area

#### Material

- : Ash solid wood (Blue stain)
- : Metal (PDC coating)
- : Genuine leather

THB 29,900