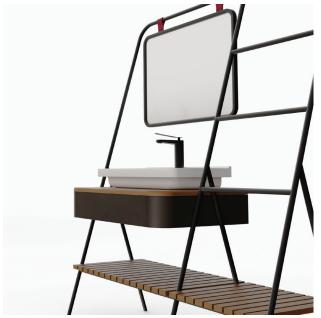

### CT-1 'BASIN RACK AND CABINET' SET

#### **DESCRIPTION**

Basin rack and cabinet set with modern and simple design, Black and red tone. Solid Teak on top and bottom shelf, come with built-in LED on the back of mirror. (Tap and Basin does not include\*)

### **CABINET**

Material

: Ash solid wood (Blue stain)

: Metal (PDC coating)

THB 35,900