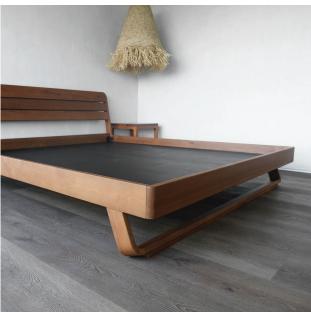

### BED

#### CH-5 'SLEEPY' BED

#### **DESCRIPTION**

Modern contemporary bed with solid teak wood. Designed to give a perfect night for a sleepy day. Backrest gives you an opportunity to spend your favorite book time, please leave everything behind and get some sleep.