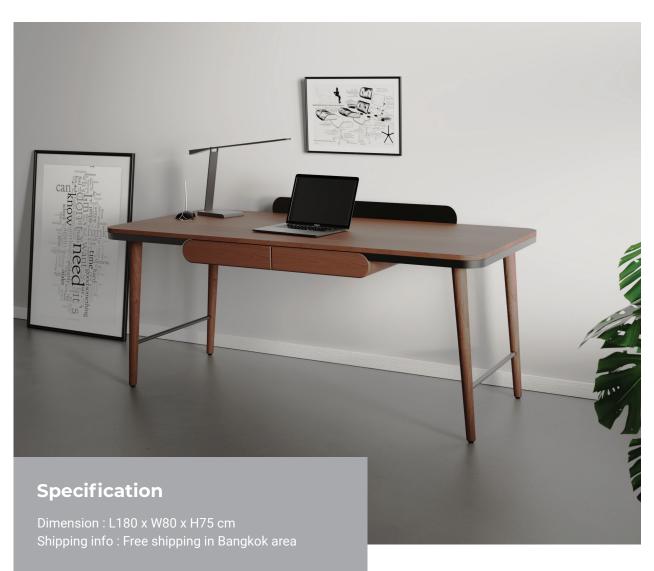

#### **CH-4 'CALMLY' WORKING TABLE**

#### **DESCRIPTION**

Modern and luxury working table with solid ash wood (Walnut color stain). Fully functional with two drawer for your paper and stationary, decorated with matt black metal around table top. Designed to give a calmly sense of daily working life. Do not let anything ruin your working day, please calmly take your time on this working table and get the job done.