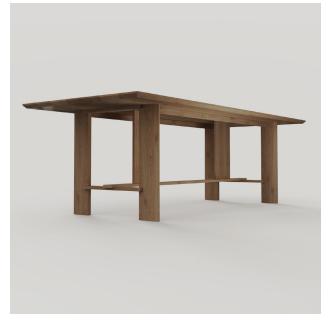

#### **CH-7 'LOVELY' DINING TABLE**

#### **DESCRIPTION**

Wooden table with modern design, sharp and flat edge provide strong sense of structure. Creates illusions of thickness from different angles of view. Fill your dining room with lovely table and your room will be empty for no more.

Dimension: L228.5 x W113/159/189 x H84.5 cm Shipping info: Free shipping in Bangkok area (1st floor)

#### Materia

- : Teak solid wood
- : Oak solid wood (optional)

THB 39,900-45,900