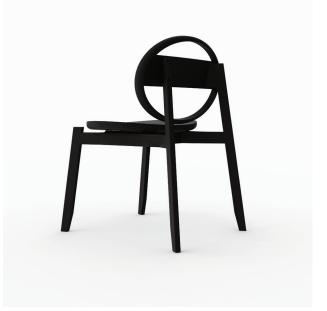

#### **CH-10 'CURVY' CHAIR**

#### **DESCRIPTION**

Wooden chair with simple design but yet strong sense of structure. Oval backrest and curve edge seats provide smooth and soft environment. Put craftmanship skill challenged through each part.