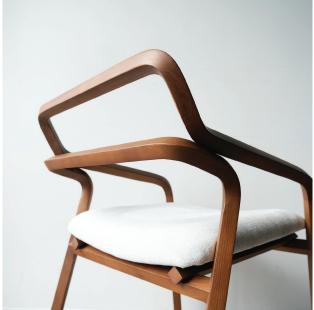

#### **CH-10 'CURVY' CHAIR**

#### **DESCRIPTION**

Wooden chair with simple design but yet strong sense of structure. Oval backrest and curve edge seats provide smooth and soft environment. Put craftmanship skill challenged through each part.