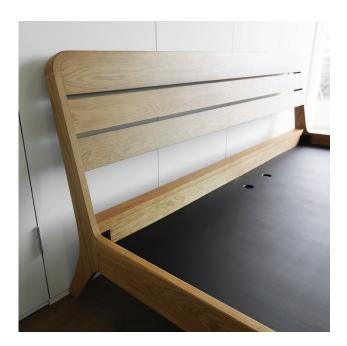

#### CH-5 'SLEEPY' BED

#### **DESCRIPTION**

Modern contemporary bed with solid teak wood. Designed to give a perfect night for a sleepy day. Backrest gives you an opportunity to spend your favorite book time, please leave everything behind and get some sleep.

# **RACK**

THB 14,900