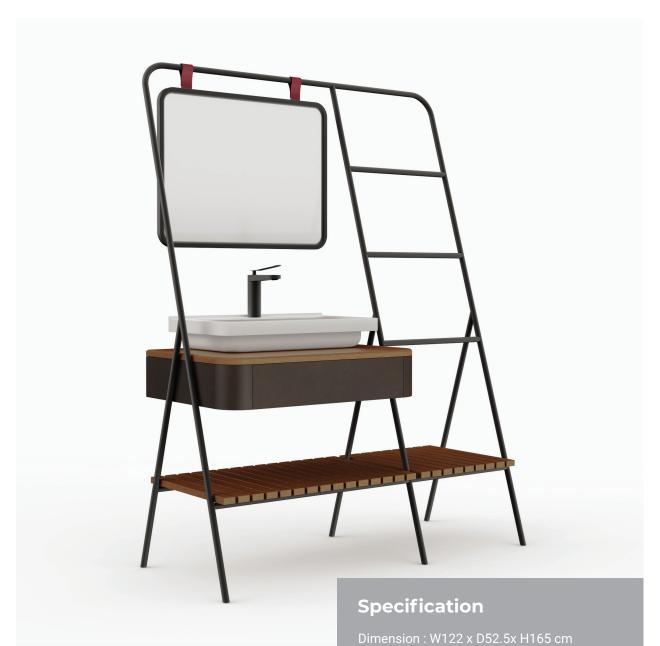

### CT-1 'BASIN RACK AND CABINET' SET

#### **DESCRIPTION**

Basin rack and cabinet set with modern and simple design, Black and red tone. Solid Teak on top and bottom shelf, come with built-in LED on the back of mirror. (Tap and Basin does not include\*)

### **CABINET**

Material

: Ash solid wood (Blue stain)

: Metal (PDC coating)

THB 35,900