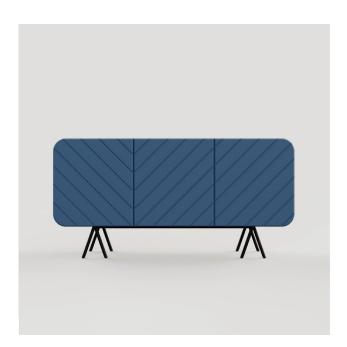

#### **CH-8 'CLOSELY' CABINET**

#### **DESCRIPTION**

Wooden wall cabinet with modern and playful design, scooped straight line with round edge provide soft and smooth sense of environment. Standing structure on round matt black metal, raised above the floor makes it easier to clean. Decorated your room with 'closely' cabinet as a beautiful art piece.