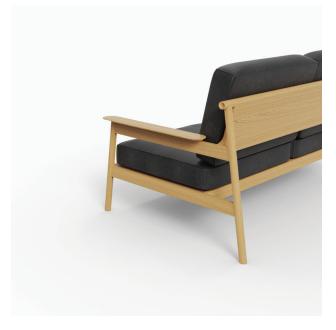

#### CT-2 'EDGE' SOFA

#### **DESCRIPTION**

Modern contemporary design with enchanted wood edge. Creates warm and friendly feeling. Solid wood structure with genuine leather upholstery (Optional material also available).

#### Material

: Ash solid wood (Walnut stain)

: Metal (PDC coating)

THB 35,900