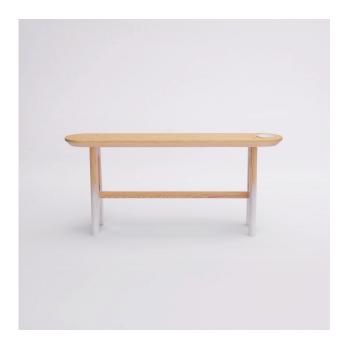

#### **CH-3 'LONELY' BENCH**

#### **DESCRIPTION**

A knock-down wooden bench designed for lonely person. Have a cup of coffee on your own, smoke a cigarette or sitting alone in the morning, dry your umbrella after a rainy day alone. Hope you have a lonely day.

Dimension: W56 x D60 x SH45/H78 cm Shipping info: Free shipping in Bangkok area

#### Material

- : Ash solid wood (Oak stain/Walnut stain)
- : Oak solid wood (custom\*)

THB 9,900