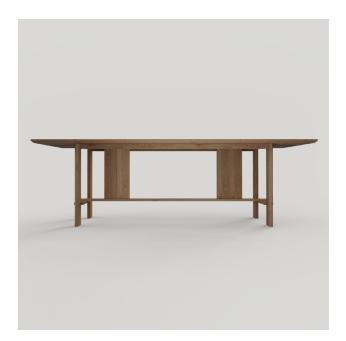

#### **CH-7 'LOVELY' DINING TABLE**

#### **DESCRIPTION**

Wooden table with modern design, sharp and flat edge provide strong sense of structure. Creates illusions of thickness from different angles of view. Fill your dining room with lovely table and your room will be empty for no more.

Dimension: L228.5 x W113/159/189 x H84.5 cm Shipping info: Free shipping in Bangkok area (1st floor)

#### Materia

- : Teak solid wood
- : Oak solid wood (optional)

THB 39,900-45,900