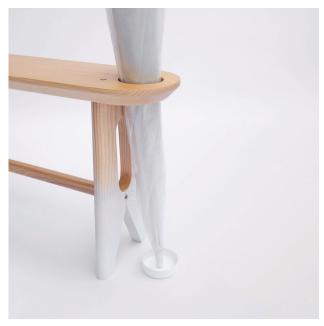

#### **CH-3 'LONELY' BENCH**

#### **DESCRIPTION**

A knock-down wooden bench designed for lonely person. Have a cup of coffee on your own, smoke a cigarette or sitting alone in the morning, dry your umbrella after a rainy day alone. Hope you have a lonely day.

Dimension: W56 x D60 x SH45/H78 cm Shipping info: Free shipping in Bangkok area

#### Material

- : Ash solid wood (Oak stain/Walnut stain)
- : Oak solid wood (custom\*)

THB 9,900