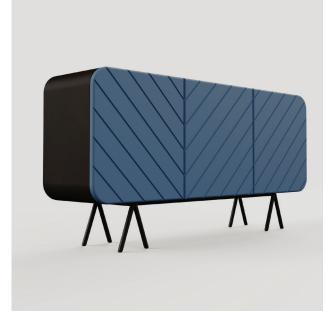

#### **CH-8 'CLOSELY' CABINET**

#### **DESCRIPTION**

Wooden wall cabinet with modern and playful design, scooped straight line with round edge provide soft and smooth sense of environment. Standing structure on round matt black metal, raised above the floor makes it easier to clean. Decorated your room with 'closely' cabinet as a beautiful art piece.