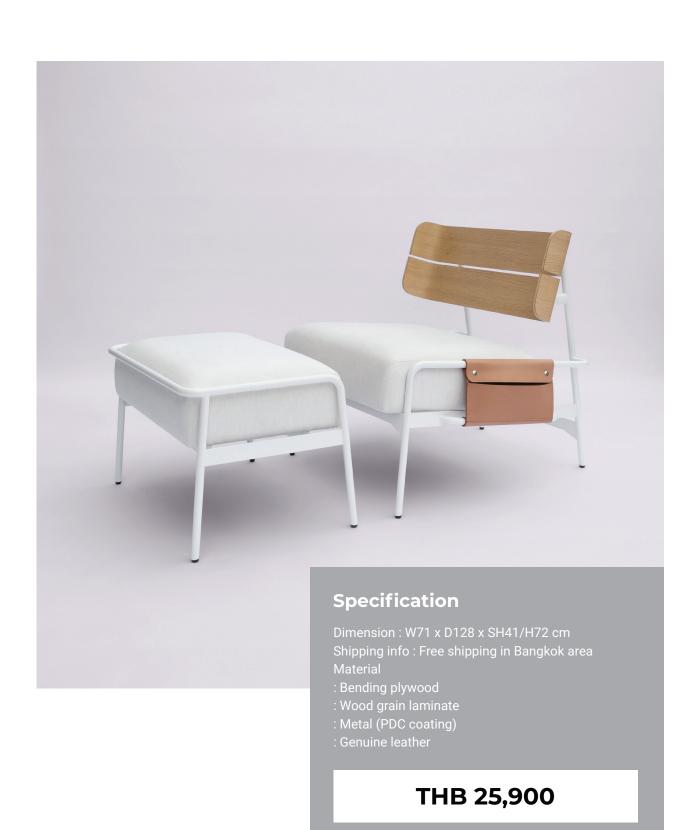

#### **CH-1 'WARMLY' LOUNGE CHAIR**

#### **DESCRIPTION**

Modern lounge chair with metal structure, fully decorated with bold fabric seat, genuine leather side pocket and bending plywood backrest. Designed to give a warmly sense of living. Take a break from your rough day and please take a seat on your 'Warmly' lounge chair.

: Ash solid wood

: Metal (PDC coating)

THB 8,900