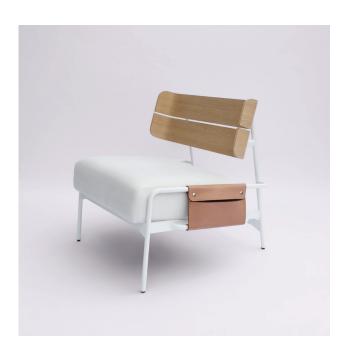

#### **CH-1 'WARMLY' LOUNGE CHAIR**

#### **DESCRIPTION**

Modern lounge chair with metal structure, fully decorated with bold fabric seat, genuine leather side pocket and bending plywood backrest. Designed to give a warmly sense of living. Take a break from your rough day and please take a seat on your 'Warmly' lounge chair.