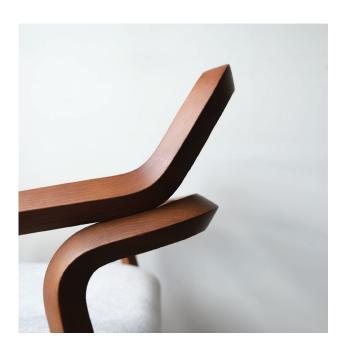

#### **CH-1 'WARMLY' LOUNGE CHAIR**

#### **DESCRIPTION**

Modern lounge chair with metal structure, fully decorated with bold fabric seat, genuine leather side pocket and bending plywood backrest. Designed to give a warmly sense of living. Take a break from your rough day and please take a seat on your 'Warmly' lounge chair.

: Ash solid wood

: Metal (PDC coating)

THB 8,900