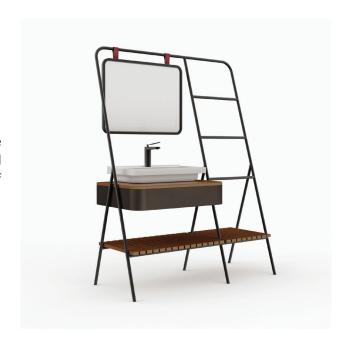

### CT-1 'BASIN RACK AND CABINET' SET

#### **DESCRIPTION**

Basin rack and cabinet set with modern and simple design, Black and red tone. Solid Teak on top and bottom shelf, come with built-in LED on the back of mirror. (Tap and Basin does not include\*)

### **CABINET**

Material

: Ash solid wood (Blue stain)

: Metal (PDC coating)

THB 35,900