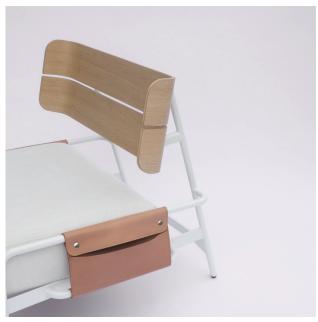

#### **CH-1 'WARMLY' LOUNGE CHAIR**

#### **DESCRIPTION**

Modern lounge chair with metal structure, fully decorated with bold fabric seat, genuine leather side pocket and bending plywood backrest. Designed to give a warmly sense of living. Take a break from your rough day and please take a seat on your 'Warmly' lounge chair.

: Ash solid wood

: Metal (PDC coating)

THB 8,900