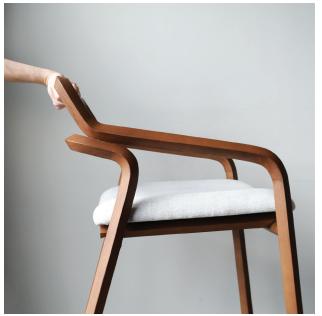

#### **CH-10 'CURVY' CHAIR**

#### **DESCRIPTION**

Wooden chair with simple design but yet strong sense of structure. Oval backrest and curve edge seats provide smooth and soft environment. Put craftmanship skill challenged through each part.