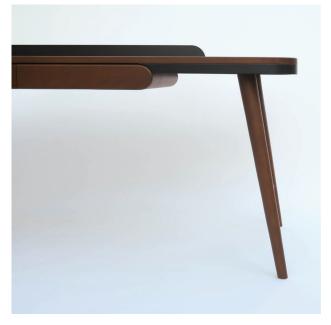

#### **CH-4 'CALMLY' WORKING TABLE**

#### **DESCRIPTION**

Modern and luxury working table with solid ash wood (Walnut color stain). Fully functional with two drawer for your paper and stationary, decorated with matt black metal around table top. Designed to give a calmly sense of daily working life. Do not let anything ruin your working day, please calmly take your time on this working table and get the job done.