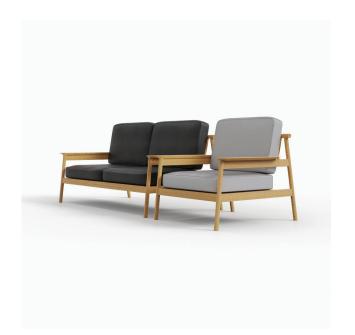

### **SOFA / ARMCHAIR**

#### **Specification**

Dimension :

Sofa 2 seats : W175 x D94 x H88 cm Armchair : W90.5 x D94 x H88 cm

Shipping info : Free shipping in Bangkok area

#### Material

- : Oak solid wood
- · Genuine leather
- : Fabric or PU leather (Optional)
- : Down cushion with synthetic fiber

THB 26,900-59,900

### SOFA / ARMCHAIR

#### CT-2 'EDGE' SOFA

#### **DESCRIPTION**

Modern contemporary design with enchanted wood edge. Creates warm and friendly feeling. Solid wood structure with genuine leather upholstery (Optional material also available).

#### Material

: Ash solid wood (Walnut stain)

: Metal (PDC coating)

THB 35,900