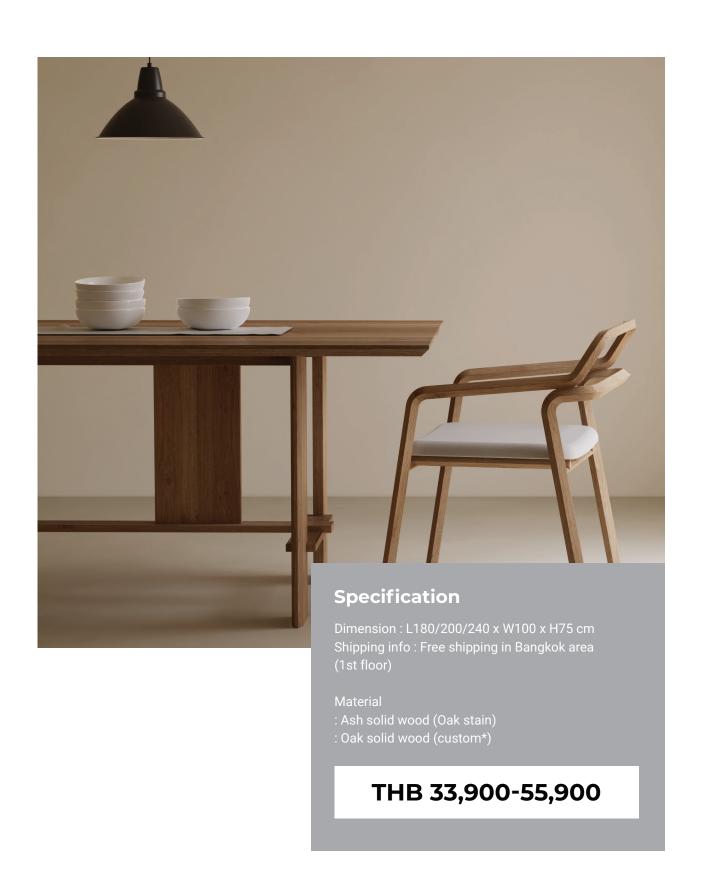

#### **CH-7 'LOVELY' DINING TABLE**

#### **DESCRIPTION**

Wooden table with modern design, sharp and flat edge provide strong sense of structure. Creates illusions of thickness from different angles of view. Fill your dining room with lovely table and your room will be empty for no more.

Dimension: L228.5 x W113/159/189 x H84.5 cm Shipping info: Free shipping in Bangkok area (1st floor)

#### Materia

- : Teak solid wood
- : Oak solid wood (optional)

THB 39,900-45,900