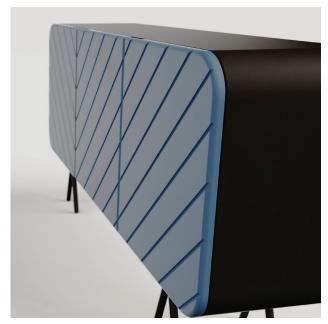

#### **CH-8 'CLOSELY' CABINET**

#### **DESCRIPTION**

Wooden wall cabinet with modern and playful design, scooped straight line with round edge provide soft and smooth sense of environment. Standing structure on round matt black metal, raised above the floor makes it easier to clean. Decorated your room with 'closely' cabinet as a beautiful art piece.